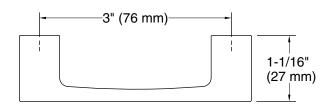

# **Technical Information**

All product dimensions are nominal.

Installation Type: Cabinet mount

Material: Zinc