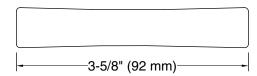

# **Technical Information**

All product dimensions are nominal.

Installation Type: Cabinet mount

Material: Zinc